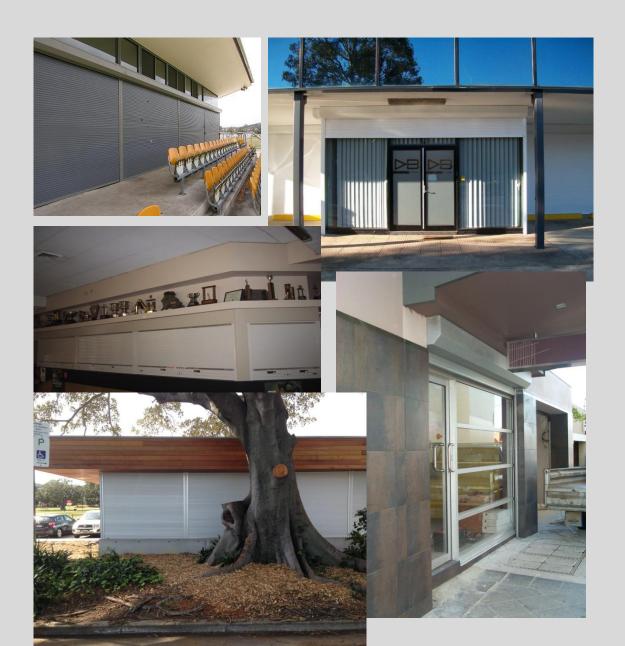

## **Typical uses for High Security Forceshield Commercial Shutters**

Shopfronts
All commercial buildings
Reception and canteen counters
Boatsheds
Maximum ceiling height Garage doors
Bal 40 Bushfire shutters

Rollashield Shutters, a 100% Australian owned family business, has been manufacturing and installing security roller shutters and plantation shutters since 1976.

Our standard colours are **white**, **cream**, **sand**, **black or clear anodised**. Dulux powder coat colours can be matched.